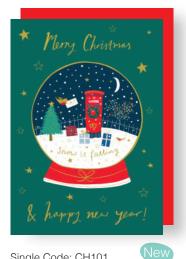

Single Code: CH98 Pack code: CH98 pack Gold foil

Single Code: CH100 Pack code: CH100 pack Gold foil

Single Code: CH101 Pack code: CH101 pack Gold foil

Blank inside | 120 x 170mm | Singles & packs cello wrapped as standard | Packs have 8 cards & envelopes.