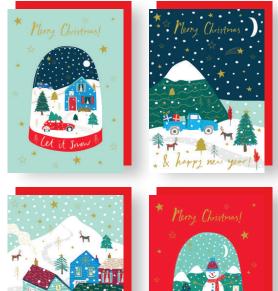

Single Code: CH16 Pack code: CH16 pack Gold foil

Single Code: CH17 Pack code: CH17 pack Gold foil

Single Code: CH18 Pack code: CH18 pack Gold foil

Single Code: CH19 Pack code: CH19 pack Gold foil

Single Code: CH71 Pack code: CH71 pack Gold foil

Single Code: CH72 Pack code: CH72 pack Gold foil

Single Code: CH73 Pack code: CH73 pack Gold foil

Single Code: CH74 Pack code: CH74 pack Gold foil

Single Code: CH75 Pack code: CH75 pack Gold foil

Blank inside | 120 x 170mm | Singles & packs cello wrapped as standard | Packs have 8 cards & envelopes.