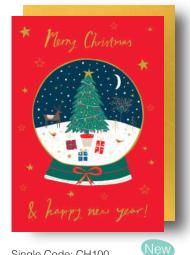

Single Code: CH98 Pack code: CH98 pack Gold foil

Single Code: CH100 Pack code: CH100 pack Gold foil

Single Code: CH101 Pack code: CH101 pack Gold foil

Blank inside | 120 x 170mm | Singles & packs cello wrapped as standard | Packs have 8 cards & envelopes.